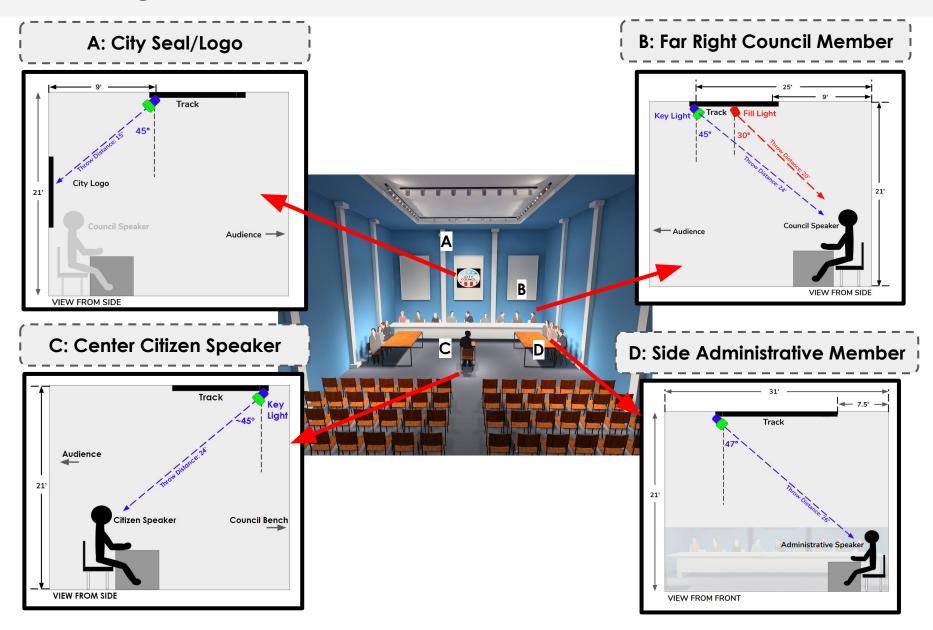

|                                     |              |             |        |          |
|                     |                                     |              |             |        |          |
|                     |                                     |              |             |        |          |
|                     |                                     |              |             |        |          |
|                     | •                                   | •            | <del></del> | Total: |          |

| Fiilex         |  |  |  |
|----------------|--|--|--|
| Dealer<br>Info |  |  |  |
|                |  |  |  |

## **HEAT MAP (COUNCIL MEMBERS)**





## **HEAT MAP (SPEAKER and AUDIENCE)**





### **ILLUMINANCE VALUES**





#### **TILT ANGLE**