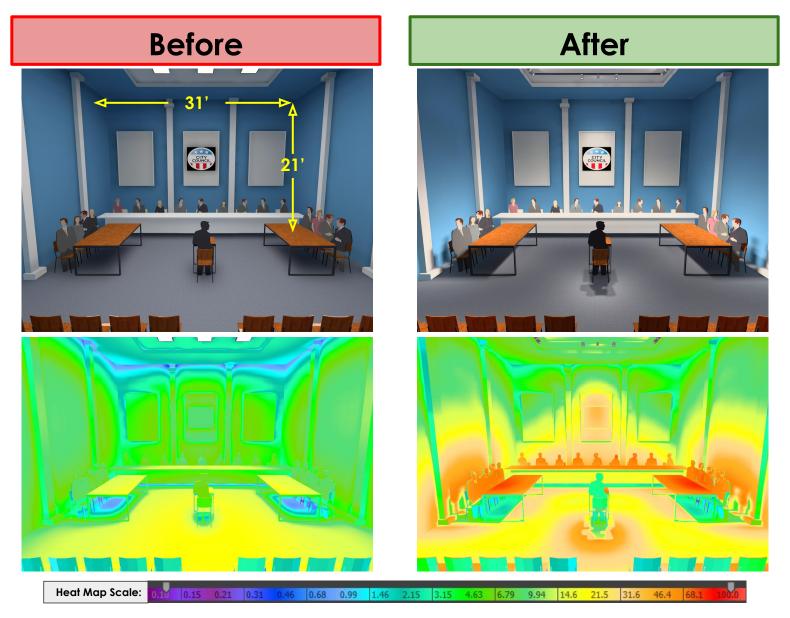

|                                     |              |             |        |          |
|                     |                                     |              |             |        |          |
|                     |                                     |              |             |        |          |
|                     |                                     |              |             |        |          |
|                     |                                     |              |             |        |          |
|                     | •                                   | •            | <del></del> | Total: |          |

| Fiilex         |  |  |  |
|----------------|--|--|--|
| Dealer<br>Info |  |  |  |
|                |  |  |  |

## **HEAT MAP (COUNCIL MEMBERS)**





## **HEAT MAP (SPEAKER and AUDIENCE)**





### **ILLUMINANCE VALUES**





#### **TILT ANGLE**