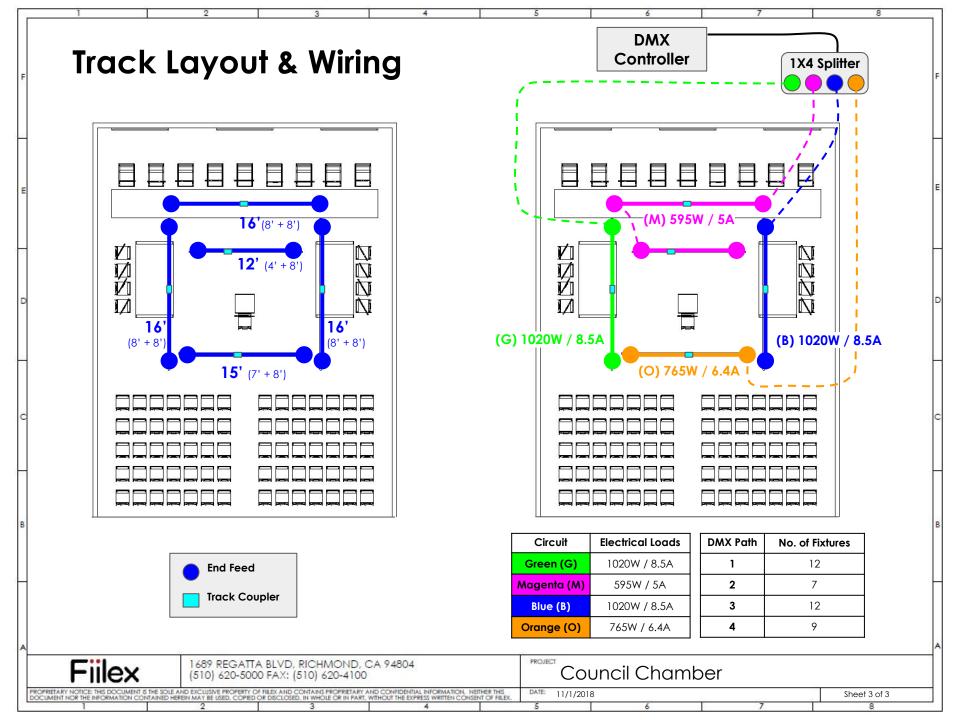

# Video Lighting for City Council

| Project Name: Date | ate: |
|--------------------|------|
|--------------------|------|

| Category            | Ho w                                | Part Number  | Ougastibe   | Price  |          |
|---------------------|-------------------------------------|--------------|-------------|--------|----------|
|                     | Item                                | Part Number  | Quantity —  | Unit   | Extended |
| Fixtures            | T365 Track Fixture, Pro Plus, WH    | FLXT365PP-WH | 34          |        |          |
|                     | T360 Track Fixture, Pro Plus, WH    | FLXT360PP-WH | 6           |        |          |
| Accessory           | 2" Magnetically Locking Fresnel, WH | FLXTRA002-WH | 6           |        |          |
| Track<br>Components | 8' Track, WH                        | 233-206      | 9           |        |          |
|                     | End Feed, Data Right, WH            | 553-2-1201-6 | 5           |        |          |
|                     | End Feed, Data Left, WH             | 553-2-1202-6 | 5           |        |          |
|                     | Straight Connector, WH              | 555-2-1206-6 | 4           |        |          |
|                     | DMX Terminator, WH                  | 99-762-6     | 4           |        |          |
| Control             | Fiilex Wall Controller              | FLXTBD       | 1           |        |          |
| Misc                |                                     |              |             |        |          |
|                     |                                     |              |             |        |          |
|                     |                                     |              |             |        |          |
|                     |                                     |              |             |        |          |
|                     |                                     |              |             |        |          |
|                     | •                                   | •            | <del></del> | Total: |          |