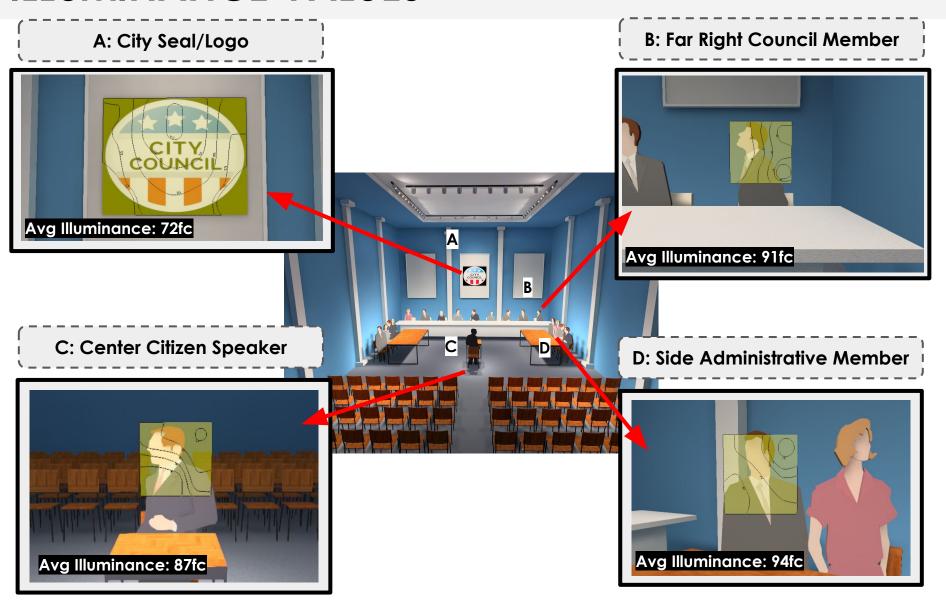

|          |
|                     |                                     |              |             |        |          |
|                     |                                     |              |             |        |          |
|                     |                                     |              |             |        |          |
|                     |                                     |              |             |        |          |
|                     | •                                   | •            | <del></del> | Total: |          |

| Fiilex         |  |  |  |
|----------------|--|--|--|
| Dealer<br>Info |  |  |  |
|                |  |  |  |

## **HEAT MAP (COUNCIL MEMBERS)**





## **HEAT MAP (SPEAKER and AUDIENCE)**





### **ILLUMINANCE VALUES**





#### **TILT ANGLE**