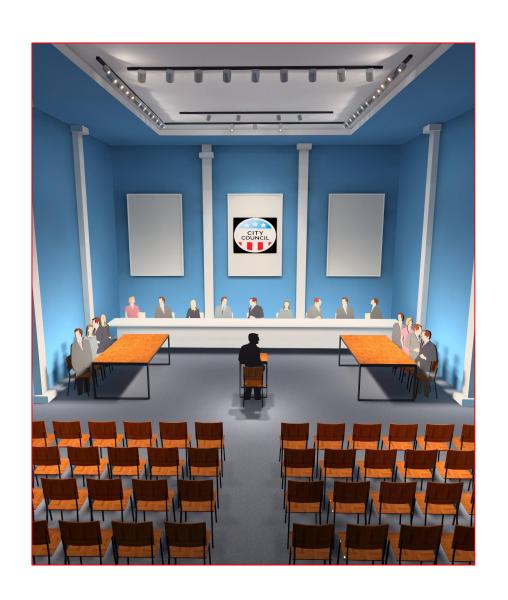

# Video Lighting for City Council







| Project Name: Date | ate: |
|--------------------|------|
|--------------------|------|

| Category            | Ho w                                | Part Number  | Ougastibe   | Price  |          |
|---------------------|-------------------------------------|--------------|-------------|--------|----------|
|                     | Item                                | Part Number  | Quantity —  | Unit   | Extended |
| Fixtures            | T365 Track Fixture, Pro Plus, WH    | FLXT365PP-WH | 34          |        |          |
|                     | T360 Track Fixture, Pro Plus, WH    | FLXT360PP-WH | 6           |        |          |
| Accessory           | 2" Magnetically Locking Fresnel, WH | FLXTRA002-WH | 6           |        |          |