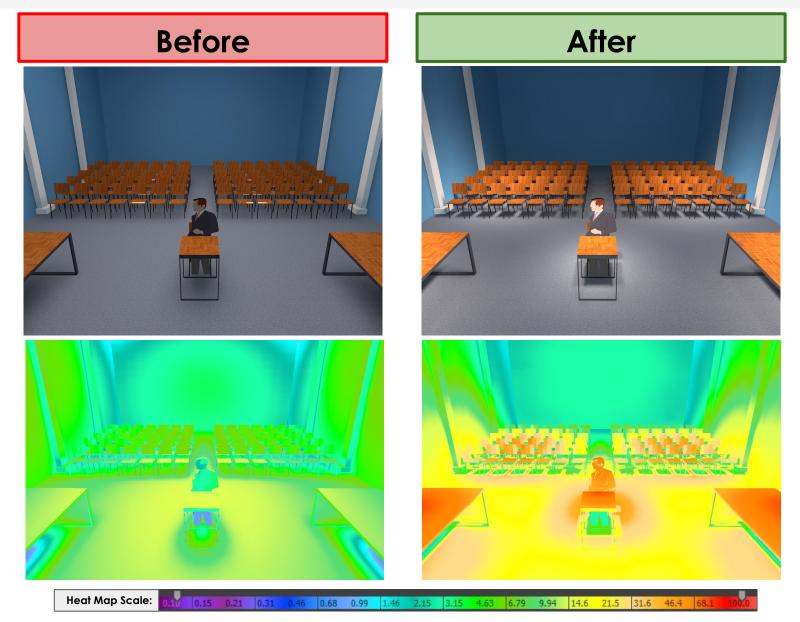

|              |             |        |          |
|                     |                                     |              |             |        |          |
|                     |                                     |              |             |        |          |
|                     |                                     |              |             |        |          |
|                     |                                     |              |             |        |          |
|                     | •                                   | •            | <del></del> | Total: |          |

| Fiilex         |  |  |  |
|----------------|--|--|--|
| Dealer<br>Info |  |  |  |
|                |  |  |  |

## **HEAT MAP (COUNCIL MEMBERS)**





## **HEAT MAP (SPEAKER and AUDIENCE)**





### **ILLUMINANCE VALUES**





#### **TILT ANGLE**