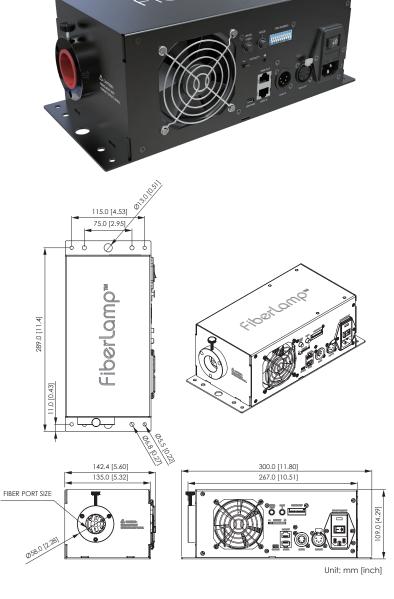

## **MECHANICAL**

Material/Finish: Black iron plate

Weight: 8.4 lbs

Dimensions: 11.8" x 5.3" x 4.3" AC input connector: IEC 60320 C14

#### **MOUNTING**

OK to mount in any orientation

Best orientation is with exhaust vent facing up

Keep vents free from obstruction