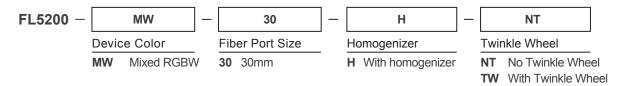

# FL5200 LED Fiberoptic Illuminator No Twinkle Wheel

# **PART NUMBER**



# **SPECIFICATIONS**

#### **FEATURES**

UL Listed

Stand-alone operable

Manual, 0-10V and DMX controllable

Mixed Color

#### **ELECTRICAL**

Input Voltage: 100V-240V AC Power Consumption: 120W Max

## **OPERATING ENVIRONMENT**

Ingress Protection: IP20 Exposure: Dry location

Operating Temperature: 0° to 40°C Storage Temperature: -40° to 70°C

Airflow: 36 cfm Acoustic Noise: 31 dBA

## **MECHANICAL**

Material/Finish: Black iron plate

Weight: 8.4 lbs

Dimensions: 11.8" x 5.3" x 4.3" AC input connector: IEC 60320 C14

#### **MOUNTING**

OK to mount in any orientation

Best orientation is with exhaust vent facing up

Keep vents free from obstruction