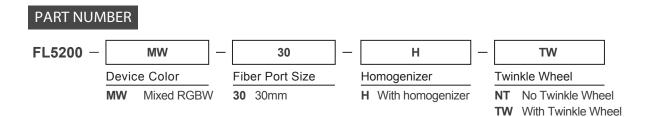

# FL5200 LED Fiberoptic Illuminator With Twinkle Wheel

### **FEATURES**

**UL** Listed Stand-alone operable Manual, 0-10V and DMX controllable Mixed Color

**ELECTRICAL** Input Voltage: 100V-240V AC

Power Consumption: 120W Max

### **OPERATING ENVIRONMENT**

Ingress Protection: IP20 Exposure: Dry location Operating Temperature: 0° to 40°C Storage Temperature: -40° to 70°C Airflow: 36 cfm Acoustic Noise: 31 dBA

#### **MECHANICAL**

Material/Finish: Black iron plate Weight: 8.4 lbs Dimensions: 11.8" x 5.3" x 4.3" AC input connector: IEC 60320 C14