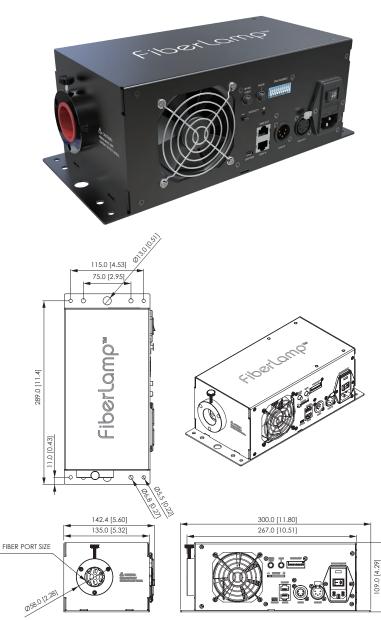

#### **MECHANICAL**

Material/Finish: Black iron plate Weight: 8.4 lbs Dimensions: 11.8" x 5.3" x 4.3" AC input connector: IEC 60320 C14

#### MOUNTING

OK to mount in any orientation Best orientation is with exhaust vent facing up Keep vents free from obstruction

Unit: mm [inch]

Fiberlamp www.FiberLamp.com

1689 Regatta Blvd, Richmond, CA 94804 t 510.620.5155 fiilex@fiilex.com