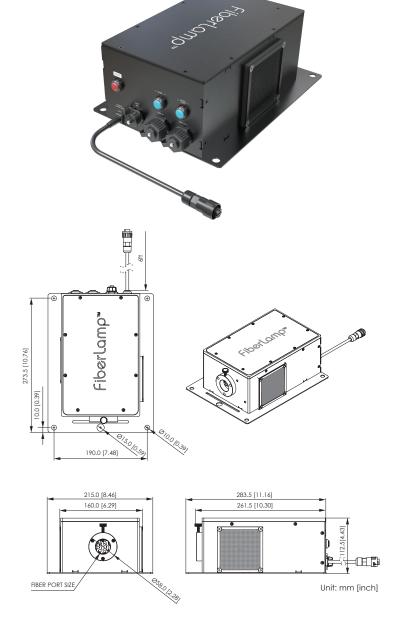

## **MECHANICAL**

Material/Finish:

Black anodized aluminum, black iron plate

Weight: 9 lbs

Dimensions: 11.1" x 8.5" x 4.4" DC input cord length: 6 ft

#### **MOUNTING**

OK to mount in any orientation

Best orientation is with exhaust vent facing up

Keep vents free from obstruction