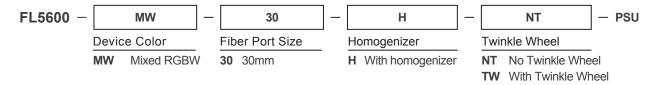

# FL5600 LED Fiberoptic Illuminator No Twinkle Wheel

# **PART NUMBER**



# **SPECIFICATIONS**

#### **FEATURES**

UL Listed for Wet locations Stand-alone operable Manual, 0-10V and DMX controllable Mixed Color

#### **ELECTRICAL**

Input Voltage: 24V DC

Power Consumption: 120W Max

### **OPERATING ENVIRONMENT**

Ingress Protection: IP65 Exposure: Outdoor

Operating Temperature: 0° to 40°C Storage Temperature: -40° to 70°C

Airflow: 36 cfm Acoustic Noise: 33 dBA

## **MECHANICAL**

Material/Finish:

Black anodized aluminum, black iron plate

Weight: 9 lbs

Dimensions: 11.1" x 8.5" x 4.4" DC input cord length: 6 ft

#### **MOUNTING**

OK to mount in any orientation

Best orientation is with exhaust vent facing up

Keep vents free from obstruction