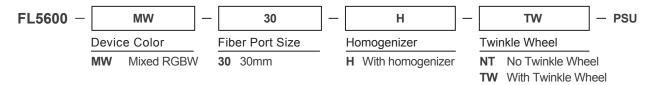

# FL5600 LED Fiberoptic Illuminator With Twinkle Wheel

# **PART NUMBER**



# **SPECIFICATIONS**

## **FEATURES**

UL Listed for Wet locations Stand-alone operable Manual, 0-10V and DMX controllable Mixed Color

#### **ELECTRICAL**

Input Voltage: 24V DC

Power Consumption: 120W Max

## **OPERATING ENVIRONMENT**

Ingress Protection: IP65 Exposure: Outdoor

Operating Temperature: 0° to 40°C Storage Temperature: -40° to 70°C

Airflow: 36 cfm Acoustic Noise: 33 dBA

## **MECHANICAL**

Material/Finish:

Black anodized aluminum, black iron plate

Weight: 9 lbs

Dimensions: 11.1" x 8.5" x 4.4" DC input cord length: 6 ft

### **MOUNTING**

OK to mount in any orientation

Best orientation is with exhaust vent facing up

Keep vents free from obstruction