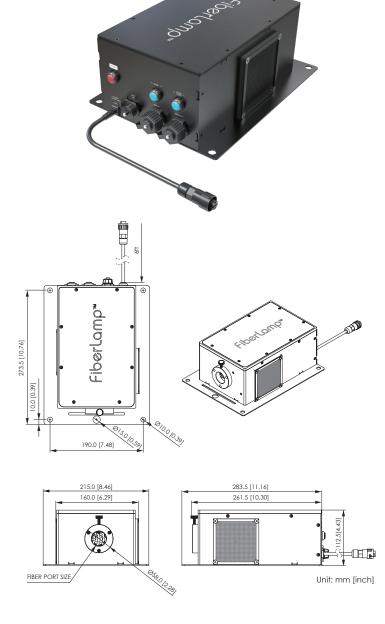

## **MECHANICAL**

Material/Finish:

Black anodized aluminum, black iron plate

Weight: 9 lbs

Dimensions: 11.1" x 8.5" x 4.4" DC input cord length: 6 ft

### **MOUNTING**

OK to mount in any orientation

Best orientation is with exhaust vent facing up

Keep vents free from obstruction